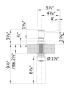

## EMPRESSA SOAP DISPENSER, SKU 442516 442517 442518 442519 brass PVD

**Design and Planning Tips** 

Size: 1-<sup>3</sup>/<sub>8</sub>" Outside Diameter: 1" Reservoir: approx. 12 oz.