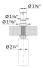

## EMPRESSA SOAP DISPENSER, SKU 442516 442517 442518 442519 brass PVD

**Design and Planning Tips** 

Size: 1-<sup>3</sup>/<sub>8</sub>" Outside Diameter: 1" Reservoir: approx. 12 oz.